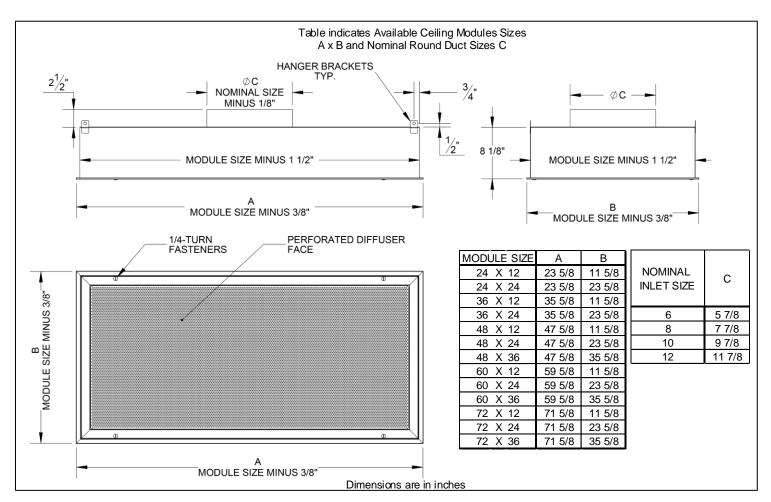

- Designed for surfaced mounted or conventional T-bar ceiling system.
- Compatible with 1" or 1½" T-bar ceiling grids.
- Compatible with 2", 3", and 4" thick filters
- Compatible filter models are: HEPA-R, ULPA-R, MERV14-R, & MERV15-R

## Face Free Area

#### 13% Free Area Perforated Face (For airflows up to 35 CFM/ft<sup>2</sup>\*)

- 22% Free Area Perforated Face (For airflows between 35 & 65 CFM/ft<sup>2\*</sup>)
- 33% Free Area Perforated Face (For airflows 65 CFM/ft<sup>2</sup> and higher\*)