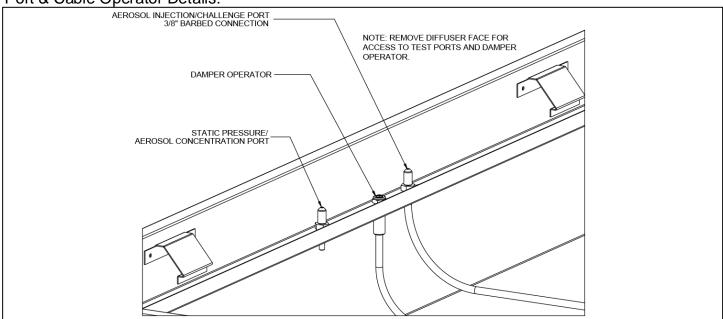

# Cable Operated Damper Detail:

Port & Cable Operator Details:

### Aerosol Manifold Details: