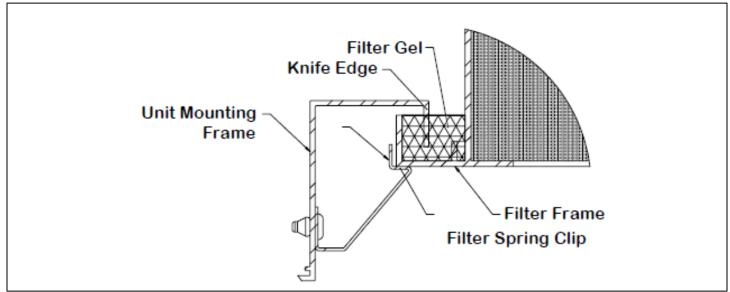

\*)

- 22% Free Area Perforated Face (For airflows between 35 & 65 CFM/ft<sup>2\*</sup>)
- 33% Free Area Perforated Face (For airflows 65 CFM/ft<sup>2</sup> and higher\*)

### **Finish**

- #01 Aluminum
- #01A Aluminum Antimicrobial
- #04 Mill Finish
- #26 White
  - #26A White Antimicrobial
- #84 Black

# Accessories (Optional) - Check frovided.

- Radial Damper Cable Operated
- Butterfly Damper Cable Operated
- Aerosol Injection Port & Distribution Manifold
- MRI Compatible Construction

#### Removable Equalization Baffle

- Factory Certified Leak Tested -In accordance with IEST-RP-CC034.4
- Fully Welded Plenum & Inlet

#### HEPALert LED Filter Indicator - 24V

- HEPALert LED Filter Indicator Battery
- Operated
- 1/2" Foil Faced Insulated Plenum (External)

# Knife Edge/Gel Seal Detail:



# Cable Operated Damper Detail:



Port & Cable Operator Details:



### Aerosol Manifold Details: