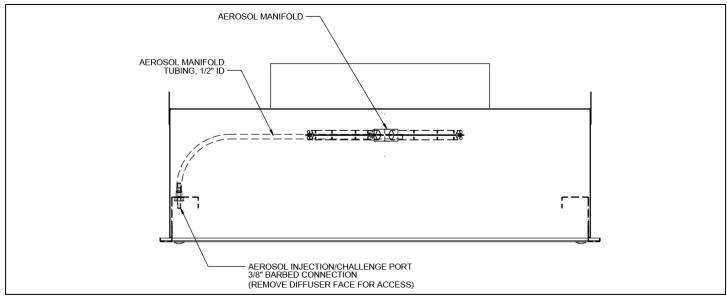

ea Perforated Face (For airflows 65 CFM/ft<sup>2</sup> and higher\*)

### **Finish**

- #01 Aluminum
- #01A Aluminum Antimicrobial
- #04 Mill Finish
- #26 White
  - #26A White Antimicrobial
- #84 Black

# Accessories (Optional) - Check frovided.

- Radial Damper Cable Operated
- Butterfly Damper Cable Operated
- Aerosol Injection Port & Distribution Manifold
- MRI Compatible Construction

#### Removable Equalization Baffle

- Factory Certified Leak Tested -In accordance with IEST-RP-CC034.4
- Fully Welded Plenum & Inlet

#### HEPALert LED Filter Indicator - 24V

- HEPALert LED Filter Indicator Battery
- Operated
- 1/2" Foil Faced Insulated Plenum (External)

# Knife Edge/Gel Seal Detail:



# Cable Operated Damper Detail:



Port & Cable Operator Details:



### Aerosol Manifold Details: